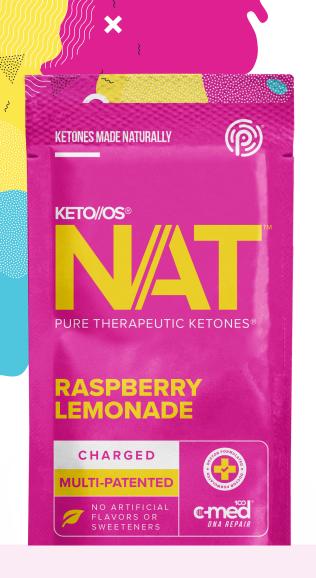

# KETO//OS NAT®

KETO//OS NAT® is the ONLY exogenous ketone in the WORLD created through a process of natural fermentation. These Pure Therapeutic Ketones® are MØRE bio-identical to the natural ketones our bodies produce.

#### WHEN TO USE

Drink when you first wake in the morning to jump start your day with energy and focus, 20-30 min before a meal for added satiation and glucose control, or pre-workout for an **EPIK** energy boost!

#### WHY USE IT

- Elevates mental clarity & focus<sup>†</sup>
- Increases & sustains energy<sup>†</sup>
- Regulates digestion, hormones, & metabolism<sup>†</sup>
- Boosts body's natural ketone production<sup>†</sup>
- Supports fat loss<sup>†</sup>